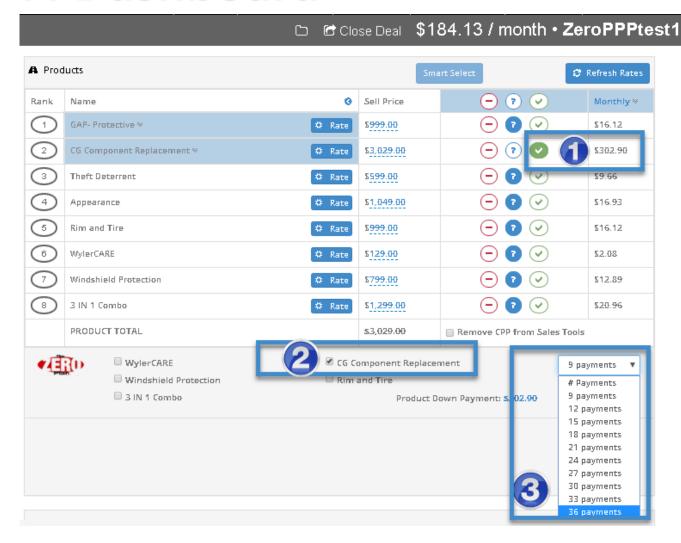

#### **Darwin Sales Tools**

"Financed Separately" is boldly displayed and payments recalculate instantly as you select various Zero Plan terms from the FI Dashboard.