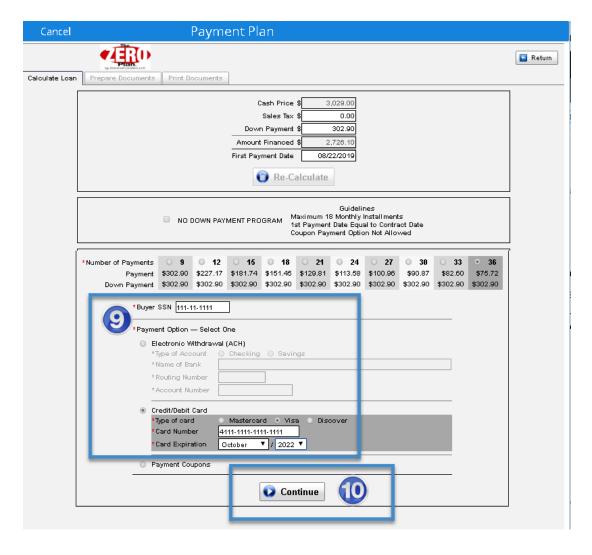

#### **Enroll – PRINT with CC/Checking Now**

NO Credit Card, SSI or Checking information is sent or stored in DARWIN. If you proceed with enrollment without printing from this screen, you will not capture the SSI, Credit Card or Checking Info previously input. Print Now.