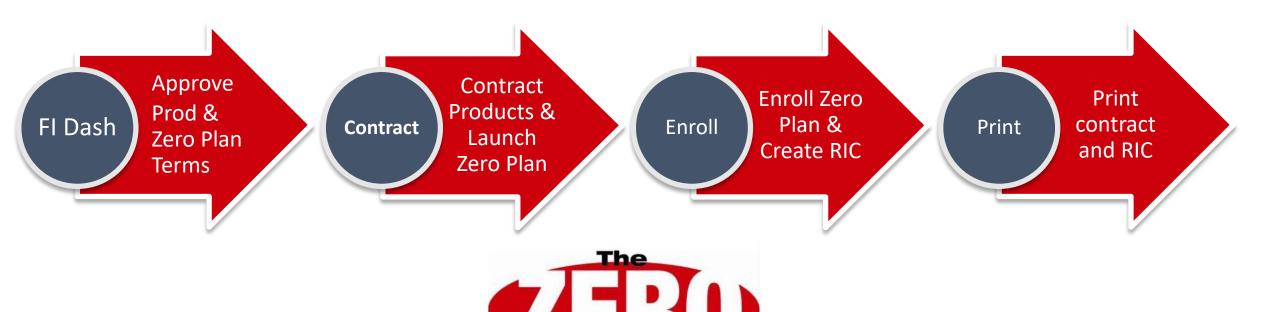

#### FI Dashboard

#### **Darwin Sales Tools**

"Financed Separately" is boldly displayed and payments recalculate instantly as you select various Zero Plan terms from the FI Dashboard.