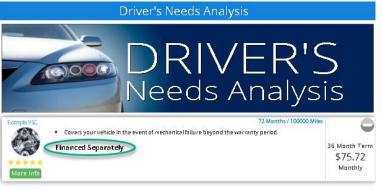

#### **Darwin Sales Tools**

"Financed Separately" is boldly displayed and payments recalculate instantly as you select various Zero Plan terms from the FI Dashboard.