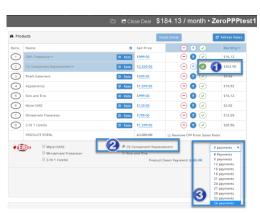

#### FI Dashboard

#### **Darwin Sales Tools**

"Financed Separately" is boldly displayed and payments recalculate instantly as you select various Zero Plan terms from the FI Dashboard.