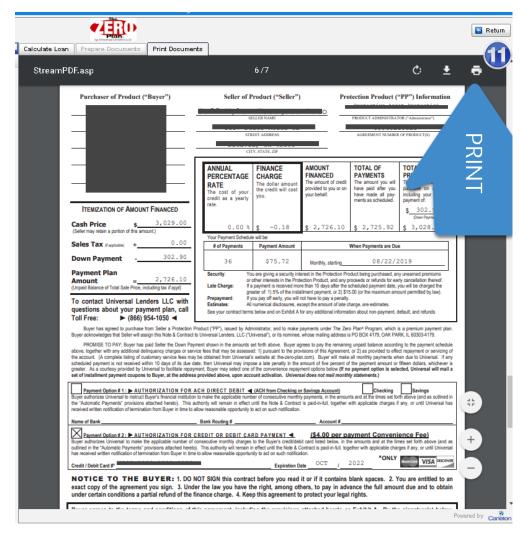

#### **Print**

(5) Contract

CG Component Replacement

| On a nanchowers!  Furchment of Product ("Super")                                                                                                                                   | NOTE AND CONTRACT Installment for (spener) Soller of Product ("Soller")         |                                                                                                                                                                                                                  | -                                                                                                                                             | U. See 06:15<br>rotaciina Product (PP') Information                                                            |                                                                                                                                                                                                                                                                                                                                                                                                                                                                                                                                                                                                                                                                                                                                                                                                                                                                                                                                                                                                                                                                                                                                                                                                                                                                                                                                                                                                                                                                                                                                                                                                                                                                                                                                                                                                                                                                                                                                                                                                                                                                                                                               |
|------------------------------------------------------------------------------------------------------------------------------------------------------------------------------------|---------------------------------------------------------------------------------|------------------------------------------------------------------------------------------------------------------------------------------------------------------------------------------------------------------|-----------------------------------------------------------------------------------------------------------------------------------------------|----------------------------------------------------------------------------------------------------------------|-------------------------------------------------------------------------------------------------------------------------------------------------------------------------------------------------------------------------------------------------------------------------------------------------------------------------------------------------------------------------------------------------------------------------------------------------------------------------------------------------------------------------------------------------------------------------------------------------------------------------------------------------------------------------------------------------------------------------------------------------------------------------------------------------------------------------------------------------------------------------------------------------------------------------------------------------------------------------------------------------------------------------------------------------------------------------------------------------------------------------------------------------------------------------------------------------------------------------------------------------------------------------------------------------------------------------------------------------------------------------------------------------------------------------------------------------------------------------------------------------------------------------------------------------------------------------------------------------------------------------------------------------------------------------------------------------------------------------------------------------------------------------------------------------------------------------------------------------------------------------------------------------------------------------------------------------------------------------------------------------------------------------------------------------------------------------------------------------------------------------------|
| Industrian of Amount Franced                                                                                                                                                       | ANNUAL<br>PERCENTIAGE<br>RATE<br>The cost of pour<br>costs as a practy<br>size. | FINANCE<br>CHARGE<br>The dellar amount<br>the ordet will cast,<br>you.                                                                                                                                           | AMOUNT<br>FINANCED<br>The amount of credit<br>promised to you or on<br>your behalf.                                                           | TOTAL OF<br>PAYMENTS<br>The amount you will<br>have paid ofter you<br>have made at pay-<br>ments as scheduled. | TOTAL SALE PRICE The total cost of your purchase on credit, including your drawn payment of the total cost of the total |
| Cash Price s 3,025.00 Selection a period of the amount)                                                                                                                            | 0.00%                                                                           | \$ -0.10                                                                                                                                                                                                         | \$ 2,726.10                                                                                                                                   | \$ 2,725.92                                                                                                    | \$ 3,020.02                                                                                                                                                                                                                                                                                                                                                                                                                                                                                                                                                                                                                                                                                                                                                                                                                                                                                                                                                                                                                                                                                                                                                                                                                                                                                                                                                                                                                                                                                                                                                                                                                                                                                                                                                                                                                                                                                                                                                                                                                                                                                                                   |
| Seles Tax couter + 0.00                                                                                                                                                            | Your Payment Schedu                                                             |                                                                                                                                                                                                                  |                                                                                                                                               |                                                                                                                |                                                                                                                                                                                                                                                                                                                                                                                                                                                                                                                                                                                                                                                                                                                                                                                                                                                                                                                                                                                                                                                                                                                                                                                                                                                                                                                                                                                                                                                                                                                                                                                                                                                                                                                                                                                                                                                                                                                                                                                                                                                                                                                               |
|                                                                                                                                                                                    | # of Payments                                                                   | Payment Anount                                                                                                                                                                                                   | When Paymer's are Due                                                                                                                         |                                                                                                                |                                                                                                                                                                                                                                                                                                                                                                                                                                                                                                                                                                                                                                                                                                                                                                                                                                                                                                                                                                                                                                                                                                                                                                                                                                                                                                                                                                                                                                                                                                                                                                                                                                                                                                                                                                                                                                                                                                                                                                                                                                                                                                                               |
| ewn Payment - 302.90                                                                                                                                                               | 36                                                                              | 975.72                                                                                                                                                                                                           | Northy raring                                                                                                                                 | 08/22/2                                                                                                        | 019                                                                                                                                                                                                                                                                                                                                                                                                                                                                                                                                                                                                                                                                                                                                                                                                                                                                                                                                                                                                                                                                                                                                                                                                                                                                                                                                                                                                                                                                                                                                                                                                                                                                                                                                                                                                                                                                                                                                                                                                                                                                                                                           |
| layment Plan  " 2,726,10  Impact Below and Total Safe Plan, India ling to Flags  to contact Universal LLC with  usediens about your payment plan, call oil Free; ► 8600 554 0050 ◀ | Late Charge: Fr<br>Propagneers F<br>Enterates: A                                | to arriging as easily in<br>other interests in the Post<br>is payment is received into<br>eater of 1. Bit of the insti-<br>pru pay of mety, you will<br>increase of decisiones, or<br>is below and on Exhibit A. | edim Probud, and any p<br>within 13 days after the is<br>almost payment, or 2; \$1<br>not have to pay a penalty<br>copp the amount of late of | coseds of velunds for ear<br>checked payment data;<br>(db)or-the-maximum an<br>large, are estimates.           | y cancelation thereof,<br>you will be charged the<br>ourt permitted by lavis.                                                                                                                                                                                                                                                                                                                                                                                                                                                                                                                                                                                                                                                                                                                                                                                                                                                                                                                                                                                                                                                                                                                                                                                                                                                                                                                                                                                                                                                                                                                                                                                                                                                                                                                                                                                                                                                                                                                                                                                                                                                 |

PROMEE SHAPE has packed in the DoverPaymen dates in the seasons of this dovers that down days regions to be present on a process of the paymen dates in the paymen of the Propert Option #1: In AUTHORIZATION FOR ACH DIRECT DEBIT. 4 INChine Cheding or Savings Account Cheding Comings

Land Authorize Design Communication of Cheding Communication Cheding Cheding

| uronate Payments' provisions attached hereto. This a<br>estivition notification of termination from Buyer in time to a                                                                                                          | affects will senso, in effect and the ficts & Contract is p                                                                                                                                                                                                                                                                                                                                                                                                                                                                                                                                                                                                                                                                                                                                                                                                                                                                                                                                                                                                                                                                                                                                                                                                                                                                                                                                                                                                                                                                                                                                                                                                                                                                                                                                                                                                                                                                                                                                                                                                                                                                    |                                         | unil Universal has                               |
|---------------------------------------------------------------------------------------------------------------------------------------------------------------------------------------------------------------------------------|--------------------------------------------------------------------------------------------------------------------------------------------------------------------------------------------------------------------------------------------------------------------------------------------------------------------------------------------------------------------------------------------------------------------------------------------------------------------------------------------------------------------------------------------------------------------------------------------------------------------------------------------------------------------------------------------------------------------------------------------------------------------------------------------------------------------------------------------------------------------------------------------------------------------------------------------------------------------------------------------------------------------------------------------------------------------------------------------------------------------------------------------------------------------------------------------------------------------------------------------------------------------------------------------------------------------------------------------------------------------------------------------------------------------------------------------------------------------------------------------------------------------------------------------------------------------------------------------------------------------------------------------------------------------------------------------------------------------------------------------------------------------------------------------------------------------------------------------------------------------------------------------------------------------------------------------------------------------------------------------------------------------------------------------------------------------------------------------------------------------------------|-----------------------------------------|--------------------------------------------------|
| of Bank                                                                                                                                                                                                                         | Bark Rooking F                                                                                                                                                                                                                                                                                                                                                                                                                                                                                                                                                                                                                                                                                                                                                                                                                                                                                                                                                                                                                                                                                                                                                                                                                                                                                                                                                                                                                                                                                                                                                                                                                                                                                                                                                                                                                                                                                                                                                                                                                                                                                                                 | Account #                               |                                                  |
| Payment Spring #2   In AUTHORIZATION FOR 6<br>authorizes Universal to make the applicable number of<br>of in the "Authorize Toynsett" provisions standard lenses<br>colved witten notification of termination from Buyer in the | CREDIT OR DERIT CARD PAYMENT 4.  COMMON THE BURN'S CHECKER AND THE BURN'S CHECKERS OF THE B |                                         | forth advantaged and<br>regular artifly interest |
| , Odd Grif F                                                                                                                                                                                                                    | Espirativ Orb                                                                                                                                                                                                                                                                                                                                                                                                                                                                                                                                                                                                                                                                                                                                                                                                                                                                                                                                                                                                                                                                                                                                                                                                                                                                                                                                                                                                                                                                                                                                                                                                                                                                                                                                                                                                                                                                                                                                                                                                                                                                                                                  | 0.00                                    | WISE MONEY                                       |
| t capy of the agreement you sign. 1. Und                                                                                                                                                                                        | NOT SIGN this contract before you read it or<br>or the low you have the right, among others<br>france charge. 4. Keep this agreement to pr                                                                                                                                                                                                                                                                                                                                                                                                                                                                                                                                                                                                                                                                                                                                                                                                                                                                                                                                                                                                                                                                                                                                                                                                                                                                                                                                                                                                                                                                                                                                                                                                                                                                                                                                                                                                                                                                                                                                                                                     | , to pay in advance the full amount due |                                                  |
| or agrees to the terms and conditions of the<br>or(s) acknowledge model of a completed co                                                                                                                                       | his agreement, including the provisions atta<br>gay of this contract.                                                                                                                                                                                                                                                                                                                                                                                                                                                                                                                                                                                                                                                                                                                                                                                                                                                                                                                                                                                                                                                                                                                                                                                                                                                                                                                                                                                                                                                                                                                                                                                                                                                                                                                                                                                                                                                                                                                                                                                                                                                          | sched hereto as Exhibit A. By the sign  | ature(s) below,                                  |
| as Emerican                                                                                                                                                                                                                     | Co. Russes Elevant                                                                                                                                                                                                                                                                                                                                                                                                                                                                                                                                                                                                                                                                                                                                                                                                                                                                                                                                                                                                                                                                                                                                                                                                                                                                                                                                                                                                                                                                                                                                                                                                                                                                                                                                                                                                                                                                                                                                                                                                                                                                                                             | tone.                                   |                                                  |