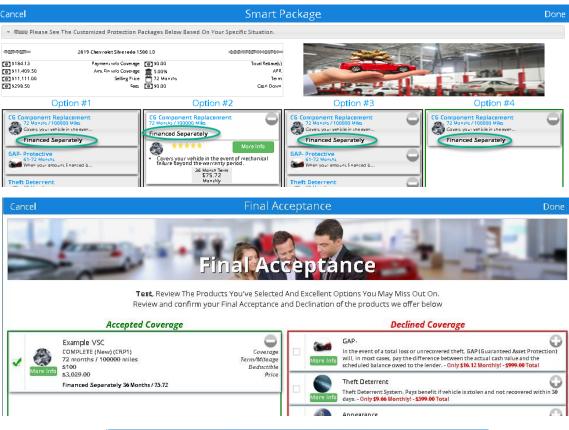

#### **Darwin Sales Tools**

"Financed Separately" is boldly displayed and payments recalculate instantly as you select various Zero Plan terms from the FI Dashboard.